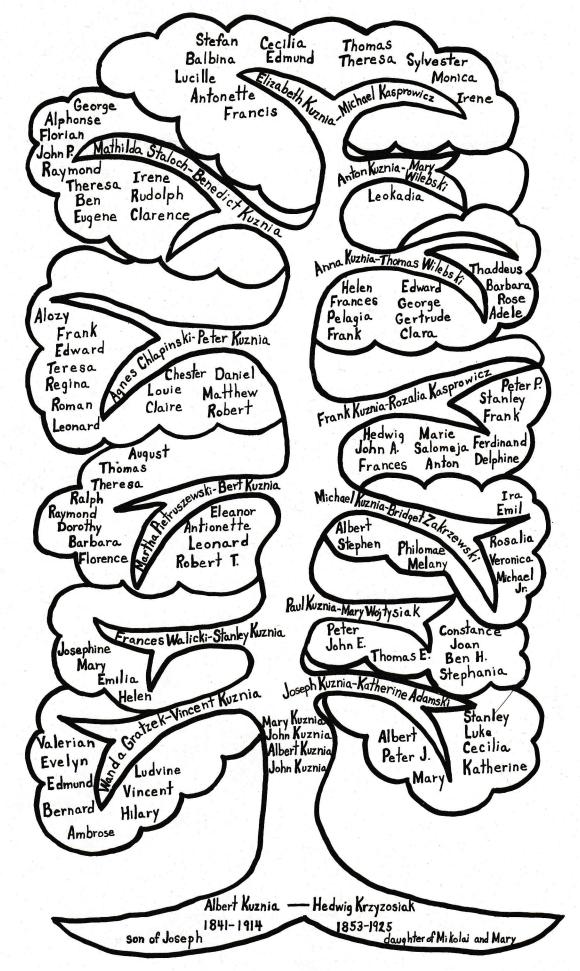

# Albert and Hedwig (Krzyzosiak) Kuznia

Albert "Wojciech" Kuznia was born in Poland in 1841 to Joseph Kuznia and his wife, whose name is not known. As a young man, he married Hedwig "Jadwiga" Krzyzosiak, the daughter of Mikolai and Mary Krzyzosiak. Hedwig was born in Poland in 1853. At the time of their marriage. Hedwig was only fourteen years old, and her parents had arranged her marriage to Albert. At about the age of seventeen, in 1870, she gave birth to their first child, Frank. He was followed by two more sons: Stanley born May 8, 1872, and Anton born November 6, 1873. To the best of our knowledge, they were followed by the birth of a daughter, Mary, that would have been born in 1874. The exact date of her birth or death is unknown. A fourth son. Paul, was then born in 1875, and another son, Joseph, on October 8, 1879. Between these two sons, it is said that a son named John was born, the sixth child of Albert and Hedwig. Though it is certain that a son, John, was born, we do not know the date of his birth or death. The last child born to them in Poland was Elizabeth on November 4, 1881. This fact has led us to believe that Albert did not leave Poland any sooner than 1881.

In the nine years that followed, six more children were born. During their third winter in Marshall County, a set of twins, Bert and Mike, were born. They were followed sixteen months later by another son, Benedict, and seventeen months later again by a daughter, Anna. Their fifteenth child, Vincent, was born two years later, to be followed by their last child, another son named John, nineteen months later on May 4, 1894.