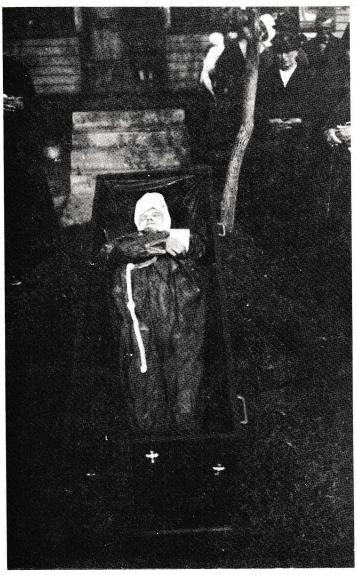

Grandma Hedwig [Krzyzosiak] Kuznia in her coffin [Her sister, Katharzyna Misiek, is standing to the left]

cancer of the stomach and a brain tumor, from which she suffered for some time before her death. The attending doctor was E. O. Nimlos, and the attending undertaker was Fr. Skopowski.

Hedwig was buried in the robes of a Third Order Franciscan, or tertiary, of which obviously she was a member. This was her wish. She brought these robes with her from Poland when she came in 1884, and by the time of her death in 1925, they had deteriorated so much that great care had to be taken when dressing her for burial, as the fabric was falling apart.