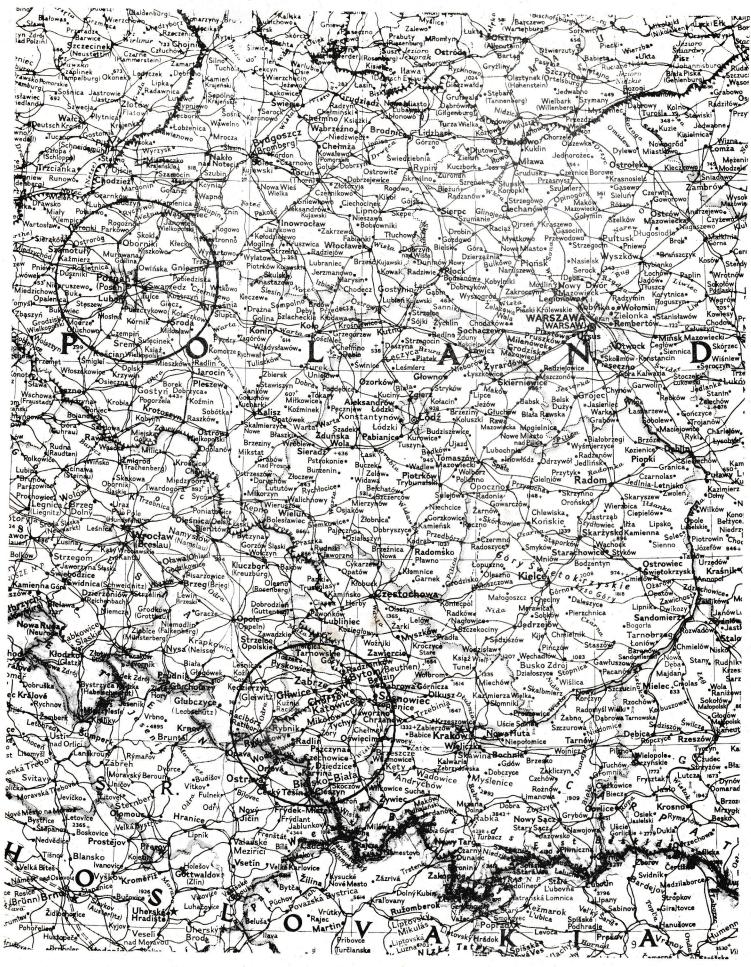

NOTE: The map of Poland shown displays two circles. Within the lower circle, you will find "Kuznia". Also, nearby is the town of Ratibor, which is the birthplace of Joseph Kuznia, the father of Leo Kuznia, whose history is featured in the last portion of this book. The upper circle is to locate the city of Poznan, the probable area Albert Kuznia came from.