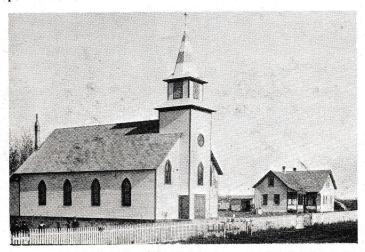

f 1980) and her daughter, Irene, visit her often and see to it that she can get out for church and shopping. She keeps herself busy sewing, crocheting, and doing handicrafts.



Marie Smith's 88th Birthday -- 1976 [Marie Smith with her daughter, Irene, and great granddaughter, Stephanie Fetter

## Early and Present Florian, Minnesota

Florian is the crossroads of four Sections: Section 5, 6, 7, and 8 of Wright Township in Marshall County, Minnesota.

Section 5: In 1907, the second Catholic Church in Florian had been built on the same foundation that the first (which had burned from lightning) had stood. Since 1899, the parish house has stood east of the church. The first school, that had stood right west of the church, had been moved across the road and a little east of the parish house.



The second Catholic Church in Florian and parish house



The interior of the second Catholic Church in Florian [decorated for Christmas -- 1929]

Section 8: Mike and Marie (Kurzawa) Przybylski lived in that house. Later it was occupied by Joe Borowicz, Jacob Hapka, and Frank Grochowski. Today the former foundation forms the border for a beautiful flower garden on the John Rominski place. John and Carrie Rominski and family now live in what had been the new Florian school, at that time. Nick, Sr. and Katherine (Przybylski) Zakrzewski and their family occupied the lot directly west of the school. His mother. Antonia Zakrzewski, had a little home behind his. Later, Nick's son, Nick, Jr., and his wife, Constance, lived there. In the 1970's, the large home was moved out of Florian. A combina