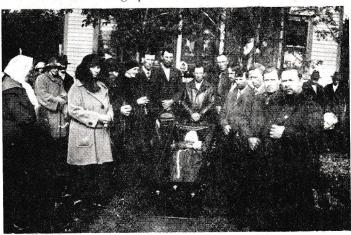

Grandma Hedwig Kuznia's Funeral Day
[Taken in front of Hedwig's little home in Florian, Minnesota]
Shown in a semi circle around the coffin [L-R] are:
Anna, Elizabeth, Katharzyna Misiek, Vincent, Ben, Bert,
Mike, Peter, Joe, Paul, Anton, and Frank
A little to the left of Anna are Mrs. Szklarski,
Mrs. Joe Kuznia, and Mr. Borowicz