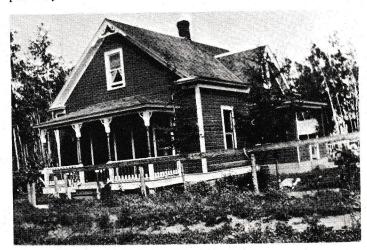

It is almost certain that the family left Chicago very early in the spring of 1885 and traveled to northern Minnesota. It is believed

Anna Kuznia and Thomas Wilebski Wedding -- 1910
Picture was taken on the Albert and Hedwig homestead
[Log home in the background]

[L-R] Balbina Kasprowicz, Elizabeth [Kuznia] Kasprowicz, Stefan Kasprowicz, Grandma Hedwig Kuznia, Leokadia Kuznia

that when they first came to Marshall County, Minnesota, they settled in Section 7 of Wright Township. But, it was not until June 29, 1887, that they purchased the Southwest Quarter of Section 7 from the St. Paul, Minneapolis, and Manitoba Railway Company for \$486.27.