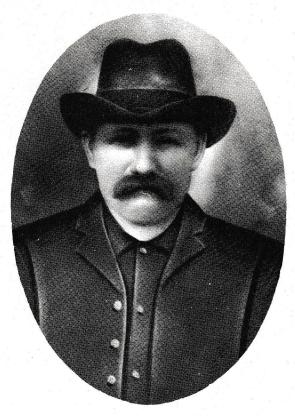

Grandpa Albert was a tall, husky person and wore a mustache. He was also a very religious person. Every Sunday, he would come to church early and sing hymns, most of which he knew by heart.

Grandma Hedwig was also a religious person. She had a rosary with her all the time, hanging from the waist down. Both grandparents were very strict.