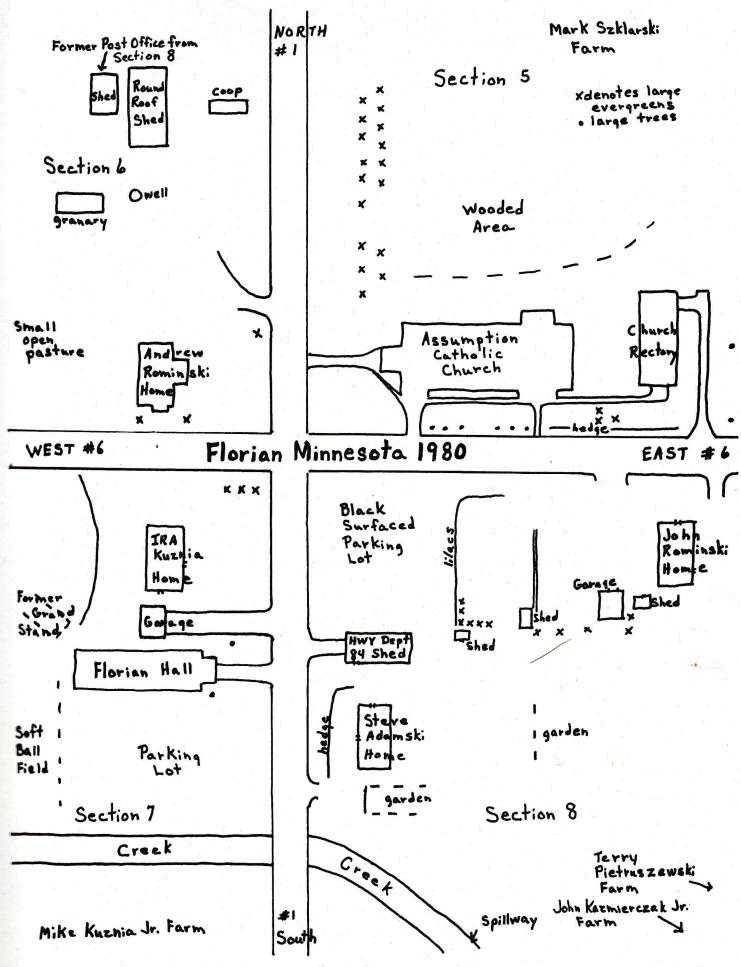

[L-R] Balbina Kasprowicz, Elizabeth [Kuznia] Kasprowicz, Stefan Kasprowicz, Grandma Hedwig Kuznia, Leokadia Kuznia

that when they first came to Marshall County, Minnesota, they settled in Section 7 of Wright Township. But, it was not until June 29, 1887, that they purchased the Southwest Quarter of Section 7 from the St. Paul, Minneapolis, and Manitoba Railway Company for \$486.27.

This particular area was chosen because, at that time, it was well wooded, and with the Tamarac River nearby, they were assured of plenty of wood and water. Albert first constructed a home of sod and dirt into the side of the river bank. Another son, Peter, was born late that year, 1885, on November 24. Later, a log home was built further from the river.

In 1912, they built a new family home of sawn lumber. Remodeled and expanded, this house later became the home of their son. Vincent, and later the home of their grandson, Hilary, who also remodeled it.

Albert Kuznia homestead barn with some of the sons

Some of Albert and Hedwig's Children
[Standing L-R] Frank, Joseph, Paul, Stanley
[Seated] Elizabeth and [it is believed] Frances [Walicki] Kuznia

the owner of the lots. Anton had signed this without realizing it. It is said that later a large post office was built on this site.