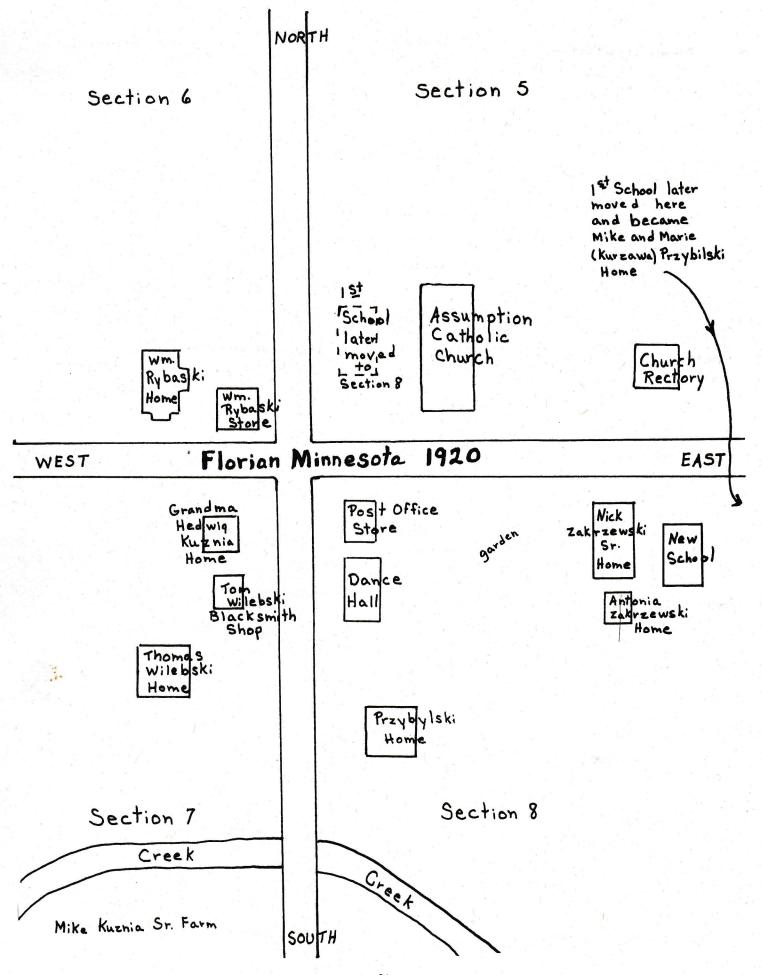

s home in Florian -- the day of her funeral

Budziszewskis lived there for a short time. Brick layers working on the Florian Church stayed there in the summer. The Felix Pietruszewski family lived there for a short time. Also, one summer migrant workers lived there. In 1969, John Kazmierczak, Jr. and his wife, Irene, purchased a portion of the land and moved in a different home and are the present owners.

The fourth farm yard in Florian is in Section 7. This farm yard was established by Mike and his wife, Bridget Kuznia, in 1914, and taken over by his son, Mike Jr., and his wife, Lillian, in 1967. They presently live there.



William Rybaski home in Florian [Now the home of the Andrew Rominskis]



Florian, Minnesota from the south -- Spring 1980



Florian from the east -- Spring 1980





|                            | al sketch                 |                        | Town ship          |                          |             |              |
|----------------------------|---------------------------|------------------------|--------------------|--------------------------|-------------|--------------|
| ACCOUNT.                   | 2                         | an .                   | 14                 | 23                       | 26          | 35           |
|                            | 3                         | 10                     | 15                 | 22                       | 27          | 34           |
| NELSON<br>PARK<br>TOWNSHIP | 4                         | 9                      | 16                 | WRI                      | GHT<br>SHIP | 33