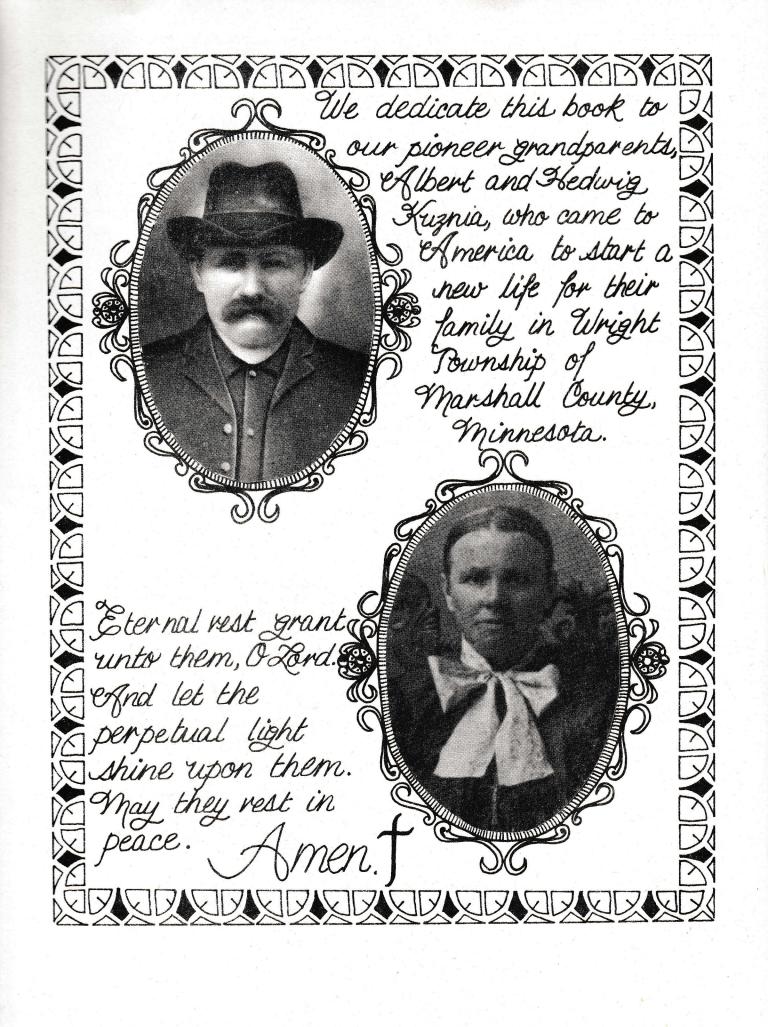

# Albert and Hedwig (Krzyzosiak) Kuznia

Albert "Wojciech" Kuznia was born in Poland in 1841 to Joseph Kuznia and his wife, whose name is not known. As a young man, he married Hedwig "Jadwiga" Krzyzosiak, the daughter of Mikolai and Mary Krzyzosiak. Hedwig was born in Poland in 1853. At the time of their marriage. Hedwig was only fourteen years old, and her parents had arranged her marriage to Albert. At about the age of seventeen, in 1870, she gave birth to their first child, Frank. He was followed by two more sons: Stanley born May 8, 1872, and Anton born November 6, 1873. To the best of our knowledge, they were followed by the birth of a daughter, Mary, that would have been born in 1874. The exact date of her birth or death is unknown. A fourth son. Paul, was then born in 1875, and another son, Joseph, on October 8, 1879. Between these two sons, it is said that a son named John was born, the sixth child of Albert and Hedwig. Though it is certain that a son, John, was born, we do not know the date of his birth or death. The last child born to them in Poland was Elizabeth on November 4, 1881. This fact has led us to believe that Albert did not leave Poland any sooner than 1881.