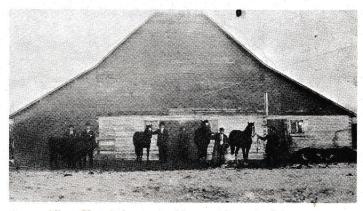

Albert Kuznia homestead barn with some of the sons

Some of Albert and Hedwig's Children
[Standing L-R] Frank, Joseph, Paul, Stanley
[Seated] Elizabeth and [it is believed] Frances [Walicki] Kuznia

the owner of the lots. Anton had signed this without realizing it. It is said that later a large post office was built on this site.