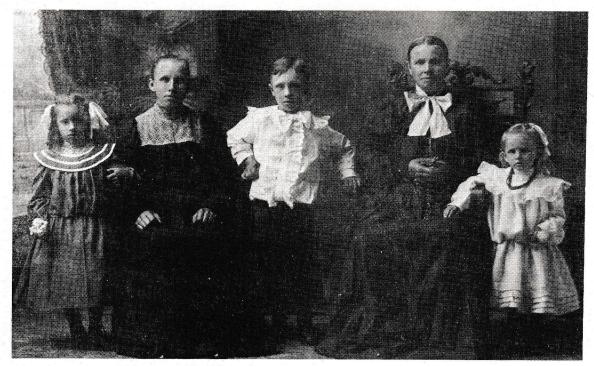

[L-R] Balbina Kasprowicz, Elizabeth [Kuznia] Kasprowicz, Stefan Kasprowicz, Grandma Hedwig Kuznia, Leokadia Kuznia

that when they first came to Marshall County, Minnesota, they settled in Section 7 of Wright Township. But, it was not until June 29, 1887, that they purchased the Southwest Quarter of Section 7 from the St. Paul, Minneapolis, and Manitoba Railway Company for \$486.27.