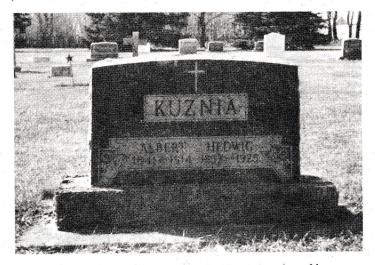

Tombstone of Albert and Hedwig Kuznia purchased by Thomas E. Kuznia, Lawrence Kuznia, and Ira Kuznia On behalf of all members of the Mike Kuznia, Sr. family during America's Bicentennial -- 1976. Also purchased by Ira Kuznia was a smaller stone for Grandma Hedwig's sister, Katharzyna Misiek