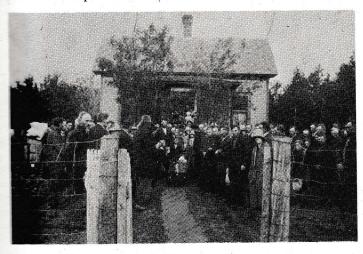

Grandma Hedwig Kuznia's Funeral Day
[Taken in front of Hedwig's little home in Florian, Minnesota]
Shown in a semi circle around the coffin [L-R] are:
Anna, Elizabeth, Katharzyna Misiek, Vincent, Ben, Bert,
Mike, Peter, Joe, Paul, Anton, and Frank
A little to the left of Anna are Mrs. Szklarski,
Mrs. Joe Kuznia, and Mr. Borowicz